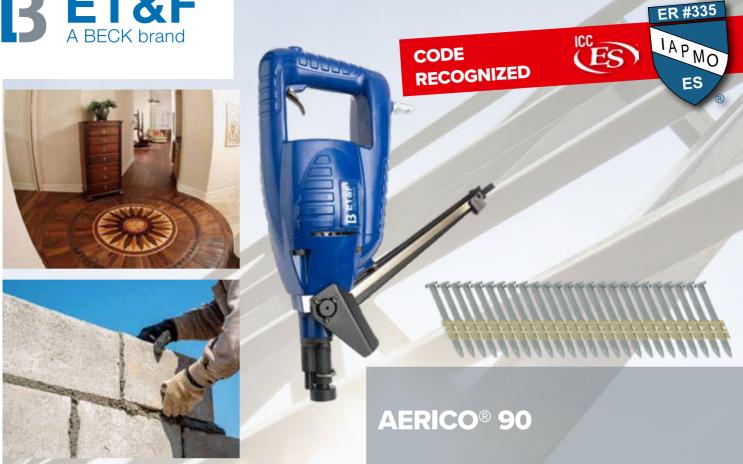

# Aerico<sup>®</sup> 90

- Engineered for the power and durability required for use with steel and concrete substrates
- Power to drive into poured concrete or 3/16" steel
- Last nail lockout to prevent dry firing
- Capable of driving pins 1-1/4" to 2-1/4" long
- Smooth and knurled collated pins available
- Systems approach with tools and fasteners provides single source responsibility

## FASTENER DATA\*

| Pin Type             | ASM-144-0125P         | ASM-144-0150P  | AKN-144-0175P  |  |
|----------------------|-----------------------|----------------|----------------|--|
| Wire                 | 0.140"   3.60 mm      |                |                |  |
| Shank                | Smo                   | Knurled        |                |  |
| Head                 | 0.300"   7.6 mm       |                |                |  |
| Length               | 1 1/4"   32 mm        | 1 1/2"   39 mm | 1 3/4"   45 mm |  |
| Coating              | Mechanical Galvanized |                |                |  |
| Magazine<br>Capacity | 25 pins               |                |                |  |