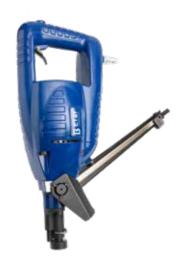

# Aerico<sup>®</sup> 90

### **TOOL CHARACTERISTICS**

| Height      | Width      | Length  | Weight |
|-------------|------------|---------|--------|
| 18 1/2 inch | 5 1/2 inch | 17 inch | 11 lbs |
| 470 mm      | 140 mm     | 432 mm  | 5 kg   |